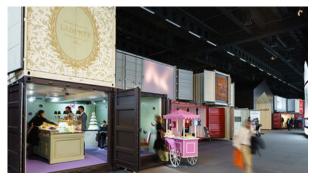

# **Les Ateliers**

In the new world Les Ateliers, artisan craftwork and workshop production are performed. A lively space with customised containers forms the entrance to this new area. The stands are connected by a wide and bright hall ceiling and a continuous frieze, ensuring a harmonious appearance.