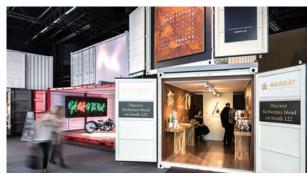

# **Les Ateliers**

In the new world Les Ateliers, artisan craftwork and workshop production are performed. A lively space with customised containers forms the entrance to this new area. The stands are connected by a wide and bright hall ceiling and a continuous frieze, ensuring a harmonious appearance.