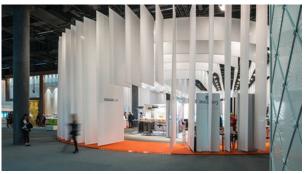

# **Design Lab**

With the "Design Lab" an area was designed for Baselworld 2017 to offer well-known designers and aspiring independent brands their own exhibition spaces. The individual areas ranged from 16-25m2 and were supplied with basic equipment.

# Architect

waldner partner

Location Hall 1.1, Messeplatz 1, Basel

Key Dates 2016-2017 | Concept, detailed design, realisation

## Photos/Visualisations

© Alexandre Kapellos