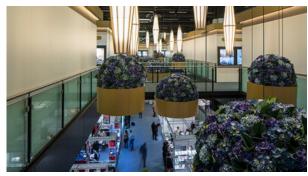

# Hall of Universe, Baselworld

With Baselworld 2013, the Hall of Universe in Hall 4 offers a new opportunity for diamond, gemstone and pearl brands to display their products in a prestigious setting. With its direct connection to Hall 1 and its proximity to the Messeplatz, the Hall of Universe is perfectly situated in the general show layout. The individual booths form an ensemble with a striking general appearance. Visual connections, high quality decorations and plant arrangements harmoniously complement the hall layout.