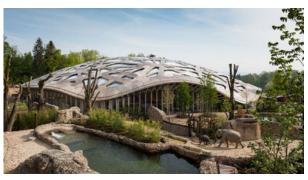

# Kaeng Krachan Elephant Park, Zoo Zürich

New compound for the Asiatic elephants at Zurich Zoo, with outside and inside areas covered by an undulating, freeform timber shell with skylights. The roof is an outstanding architectural feature.

All necessary functions are contained under the roof. Visitors can observe the animals from a path inside the compound including underwater views into a pool.

Zoo Zurich AG