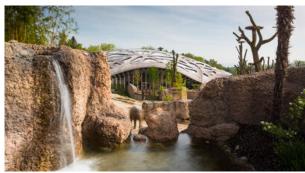

# Kaeng Krachan Elephant Park, Zoo Zürich

New compound for the Asiatic elephants at Zurich Zoo, with outside and inside areas covered by an undulating, freeform timber shell with skylights. The roof is an outstanding architectural feature.

All necessary functions are contained under the roof. Visitors can observe the animals from a path inside the compound including underwater views into a pool.

Zoo Zurich AG