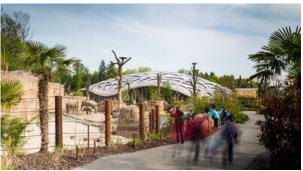

# Kaeng Krachan Elephant Park, Zoo Zürich

New compound for the Asiatic elephants at Zurich Zoo, with outside and inside areas covered by an undulating, freeform timber shell with skylights. The roof is an outstanding architectural feature.

All necessary functions are contained under the roof. Visitors can observe the animals from a path inside the compound including underwater views into a pool.

Zoo Zurich AG