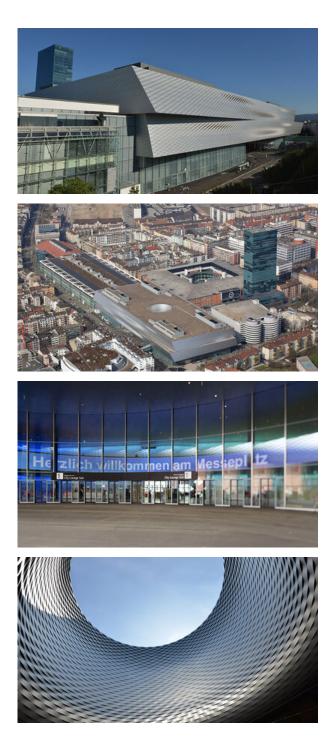

## **Exhibition Centre Basel**

The Exhibition Centre project consisted in the demolition and new construction of exhibition halls, the renovation and addition of a multistorey car park, the renovation of the existing convention centre and an overall gastronomical concept.

Client MCH Messe Schweiz (Holding) AG

**General Contractor** HRS, Frauenfeld

Architect Herzog & de Meuron, Basel

**Location** Exhibition Site Basel

**Use** Trade fair hall new building

**Key Dates** 2007-2013

**Costs** approx. CHF 430 million (overall project)

**Our Role** Project Management on behalf of Client